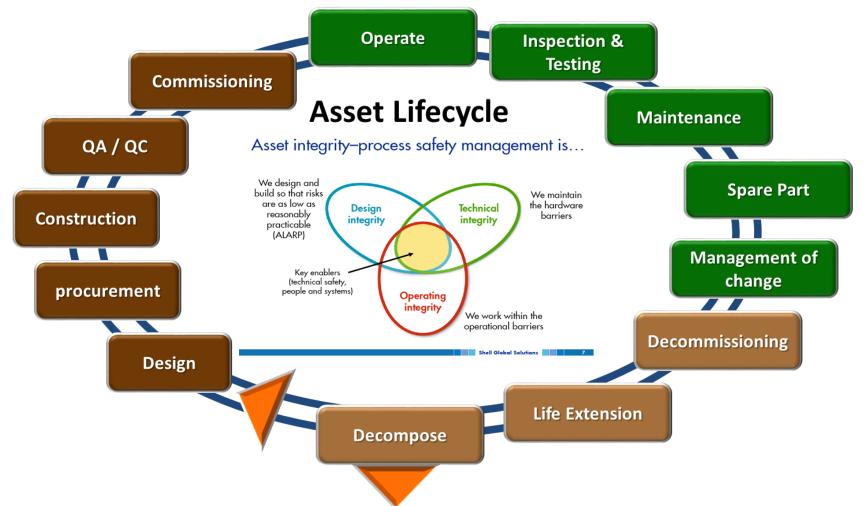

### Asset Integrity Management

The <u>prevention</u> of unplanned & uncontrolled loss of containment from plant and process equipment that might cause harm to people or the environment.

Developed from Standards : OSHA 1910 (Occupational Safety and Health Administration) USA The <u>assurance</u> of plant & equipment as fit for purpose by establishing competent people, effective systems and dependable assets.

#### **AIM : Asset Integrity Management**

" The ability of an asset to perform its required function effectively and efficiently while protecting health, safety environment, and asset"