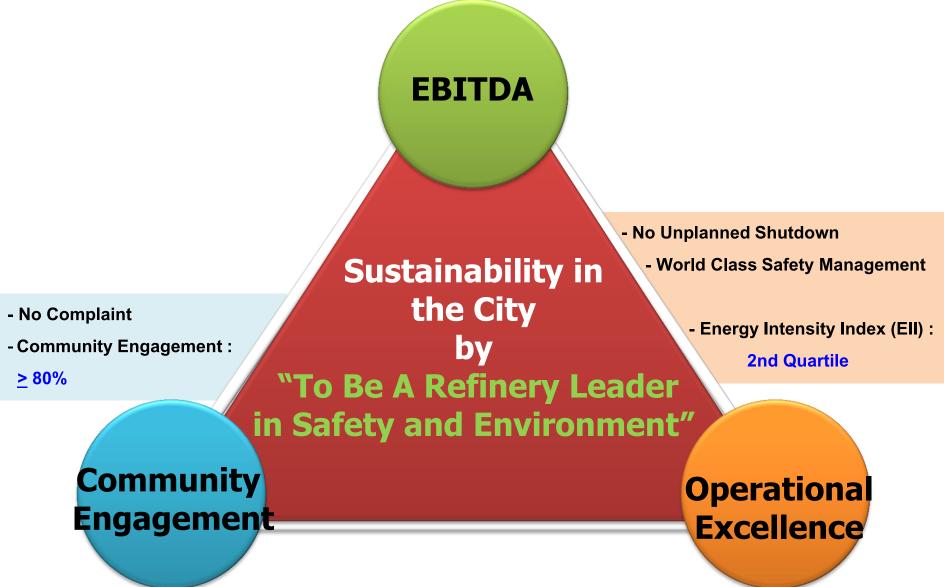

# **Bangchak Strategy for Sustainability**

#### Safety Journey "Flying Together"

- > No Major Incident
- No Unplanned Shutdown
- Employee Engagement
- Community Engagement
- > Market EBITDA : Actual > Target