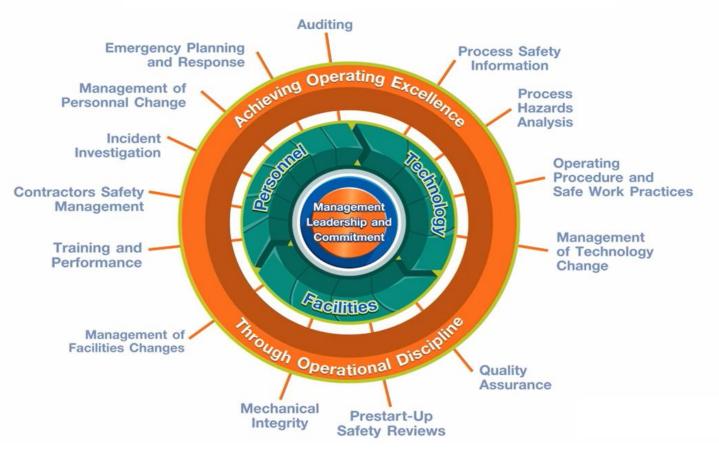

#### **PSM : Process Safety Management (14 Elements)**

" Preventing or minimizing the consequence of (catastrophic) release of toxic, reactive, flammable or explosive chemicals. These release may result in toxic, fire or flammable hazards."